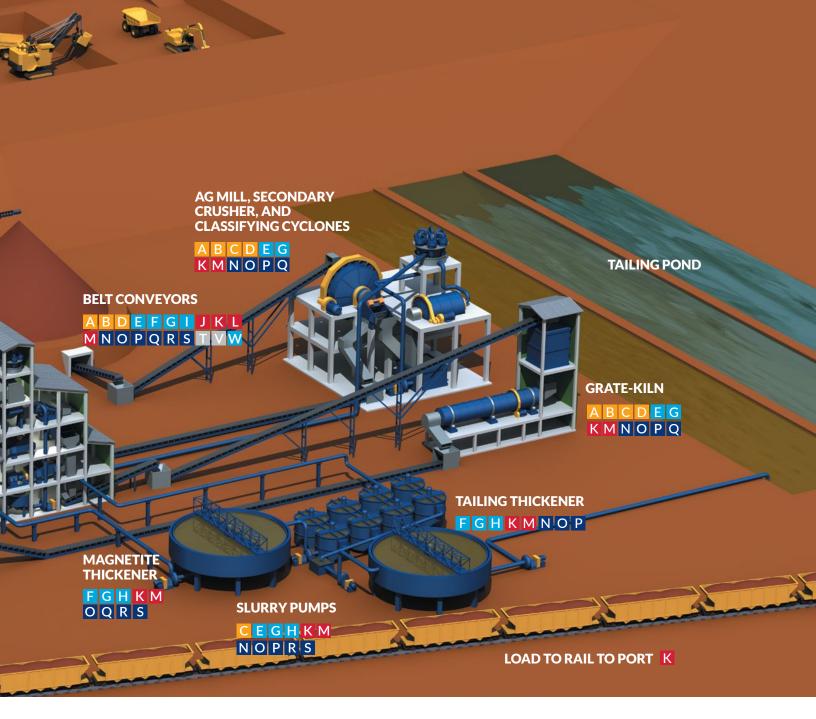

## Iron Ore Processing

From crushing and grinding to pelletizing and stockpiling, Rexnord will help you determine the right power transmission products for your iron ore application. Our engineered products are designed for the rigorous demands of continuous operation, minimizing wear and maximizing efficiency throughout the process.

#### Rexnord — Keeping your mines operating.

Iron is one of the most common elements on Earth, comprising about five percent of the Earth's crust. To extract and process iron ore from beneath the surface rock efficiently every day, it requires an orchestrated operating process. From crushing and grinding to pelletizing and stockpiling, you need the right strategic partner to support your operation.

## Bulk Material Handling, Belt Conveyors

From small feeder conveyors to large overland conveyors, belt conveyors offer limitless variations to efficiently transport your iron ore. Our product and mining application experts will help you determine the ideal configuration and component selection for your conveyor application.

## Slurry Pumping

Once the conveyors deliver the ore to the concentrator, the slurry pumps take over the business of moving the material through the beneficiation process. Our product and mining application experts will help you determine the ideal selection of components to keep your process running.