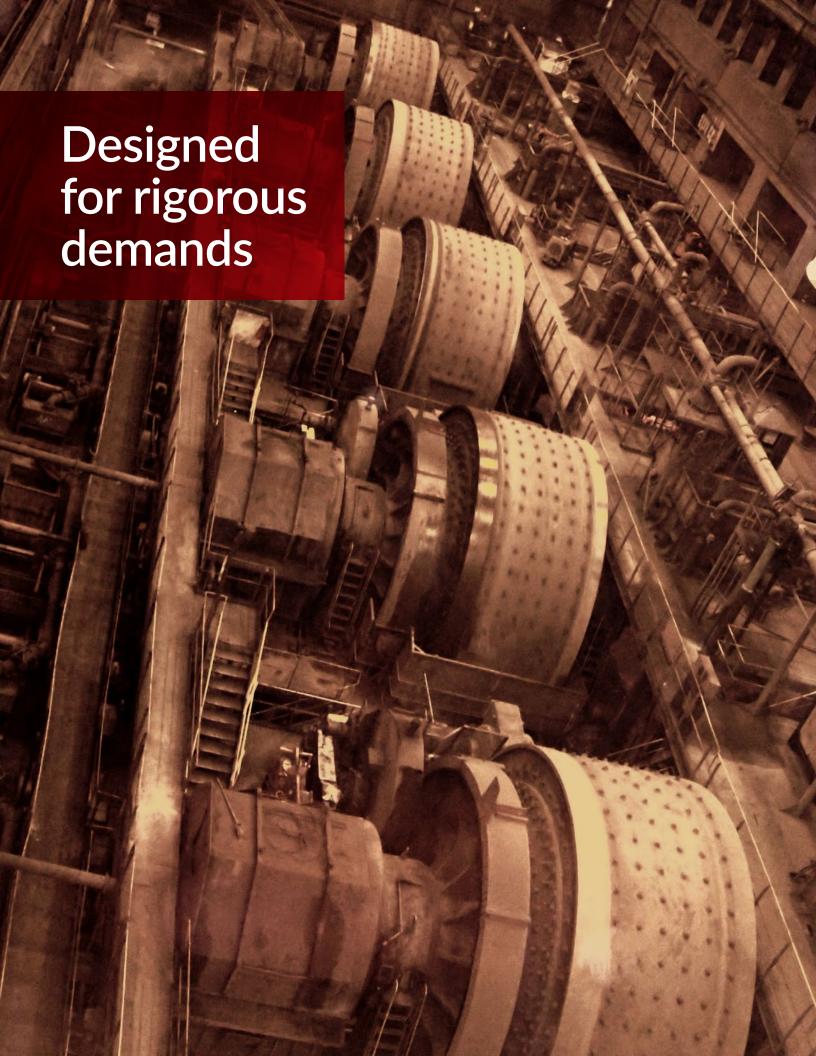

## Iron Ore Processing

From crushing and grinding to pelletizing and stockpiling, Rexnord will help you determine the right power transmission products for your iron ore application. Our engineered products are designed for the rigorous demands of continuous operation, minimizing wear and maximizing efficiency throughout the process.

#### Rexnord — Keeping your mines operating.

Iron is one of the most common elements on Earth, comprising about five percent of the Earth's crust. To extract and process iron ore from beneath the surface rock efficiently every day, it requires an orchestrated operating process. From crushing and grinding to pelletizing and stockpiling, you need the right strategic partner to support your operation.