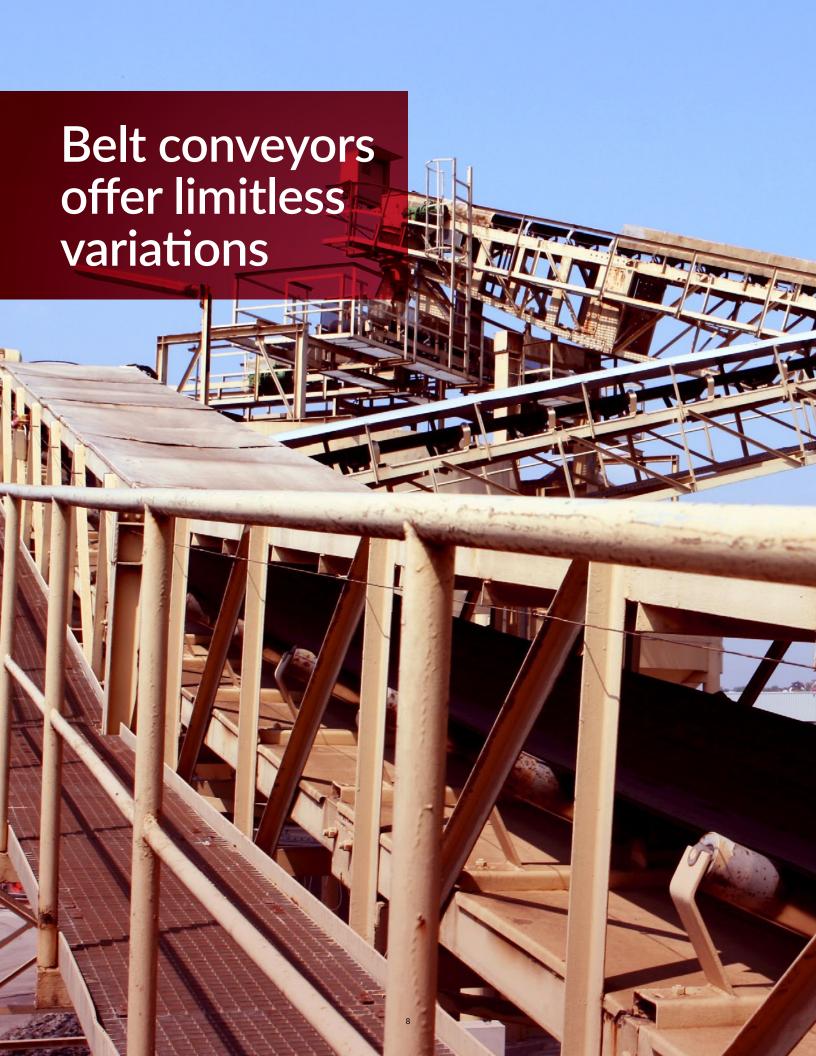

## Bulk Material Handling, Belt Conveyors

From small feeder conveyors to large overland conveyors, belt conveyors offer limitless variations to efficiently transport your iron ore. Our product and mining application experts will help you determine the ideal configuration and component selection for your conveyor application.

#### The right solution to meet your application needs.

Belt conveyors offer limitless variations to efficiently transport your iron ore. Few organizations have the breadth of product solutions backed by industry knowledge that Rexnord supplies. Tens of thousands of those solutions are at work right now conveying iron ore. From the quiet workhorse gear drive that keeps the conveyor moving at precise speeds, to the critical link of the coupling that transfers the power from the motor to the gearbox, to our reliable bearings that keep the conveyors rolling, Rexnord has the product solution for your application.