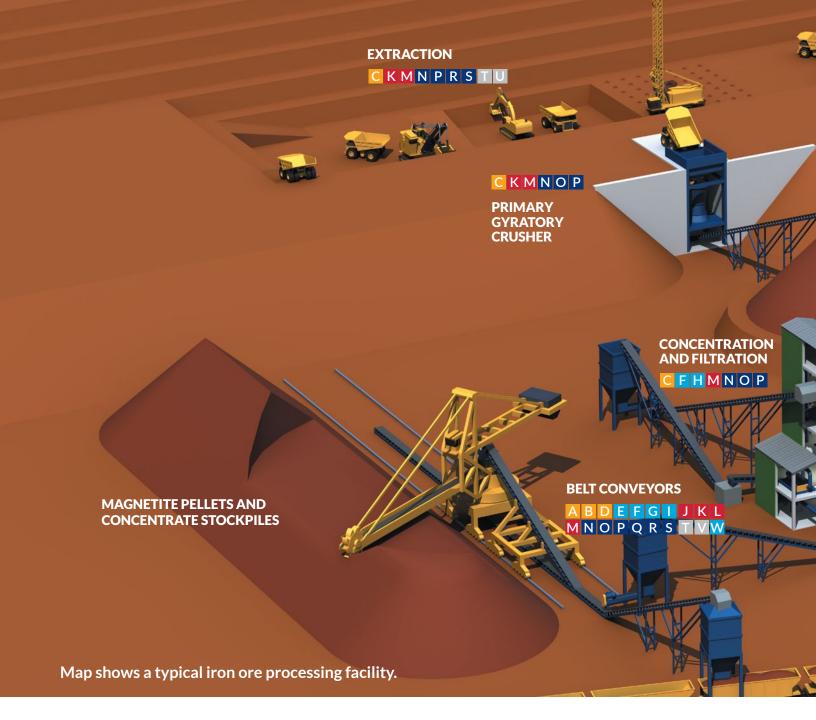

## Iron Ore Processing

From crushing and grinding to pelletizing and stockpiling, Rexnord will help you determine the right power transmission products for your iron ore application. Our engineered products are designed for the rigorous demands of continuous operation, minimizing wear and maximizing efficiency throughout the process.

#### Rexnord — Keeping your mines operating.

Iron is one of the most common elements on Earth, comprising about five percent of the Earth's crust. To extract and process iron ore from beneath the surface rock efficiently every day, it requires an orchestrated operating process. From crushing and grinding to pelletizing and stockpiling, you need the right strategic partner to support your operation.

Here is a list of Rexnord products at work extracting tomorrow's iron ore today: