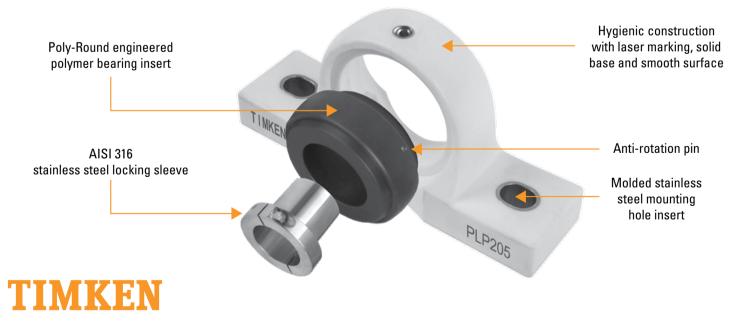

### **PRODUCT ADVANTAGES**

- Engineered polymer insert eliminates failure due to water ingress and corrosion
- >> AISI 316 shaft locking sleeve with KleanCap<sup>®</sup> screws
- Housings available in stainless steel or polymer (thermoplastic) in all mounting styles.
- Interchangeable industry-standard mounted bearing from 12 mm to 20 mm (½ in. to ¾ in.)
- Designed for normal operation between -40° C and 93° C (-40° F and 200° F)