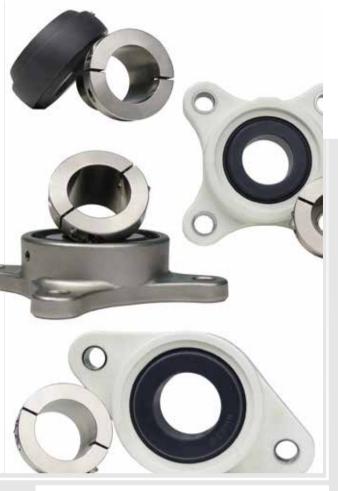

# TIMKEN® CORROSION-RESISTANT Mounted Poly-Round® Plain Bearings

## IMPROVE UPTIME AND FOOD SAFETY WITH TIMKEN CORROSION-RESISTANT MOUNTED POLY-ROUND PLAIN BEARINGS.

Designed to be corrosion resistant and lubrication free, this product is ideal for applications where sanitation and contamination are critical concerns. Manufacturers in the food and beverage industry can trust our mounted bearings to extend bearing life, improve production uptime and – most importantly – elevate food safety.

# **PRODUCT RANGE**

| Туре                                                    | Housing Style | Stainless Housing<br>Insert Series |                  |   |   |   |   |  | Polymer (Thermoplastic) Housing<br>Insert Series |   |   |   |   |   |  |
|---------------------------------------------------------|---------------|------------------------------------|------------------|---|---|---|---|--|--------------------------------------------------|---|---|---|---|---|--|
|                                                         |               |                                    |                  |   |   |   |   |  |                                                  |   |   |   |   |   |  |
|                                                         |               | Standard<br>Housings<br>(S, PL)    | Pillow block (P) |   |   |   |   |  |                                                  |   |   |   |   |   |  |
| Two-bolt flange (FL)                                    |               |                                    |                  |   |   |   |   |  | •                                                | • |   |   |   |   |  |
| Three-bolt flange (FB)                                  |               |                                    | •                | • | • | • |   |  | •                                                | • |   | • |   |   |  |
| Four-bolt flange (F)                                    | •             |                                    | •                | • | • | • | • |  | •                                                | • | • | • | • | • |  |
| Take-up, wide slot (T)                                  | •             |                                    | •                | • | • | • | • |  |                                                  |   |   |   |   |   |  |
| Tapped base (TB)                                        | •             |                                    | •                | • | • | • | • |  |                                                  |   |   |   |   |   |  |
| Tapped base, Y series design with imperial thread (TBY) | •             |                                    | •                | • | • | • |   |  | •                                                | • | • | • | • | • |  |