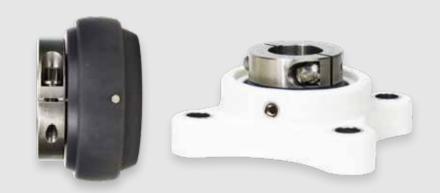

# TIMKEN® CORROSION-RESISTANT Mounted Poly-Round® Plain Bearings

## IMPROVE UPTIME AND FOOD SAFETY WITH TIMKEN CORROSION-RESISTANT MOUNTED POLY-ROUND PLAIN BEARINGS.

Designed to be corrosion resistant and lubrication free, this product is ideal for applications where sanitation and contamination are critical concerns. Manufacturers in the food and beverage industry can trust our mounted bearings to extend bearing life, improve production uptime and – most importantly – elevate food safety.