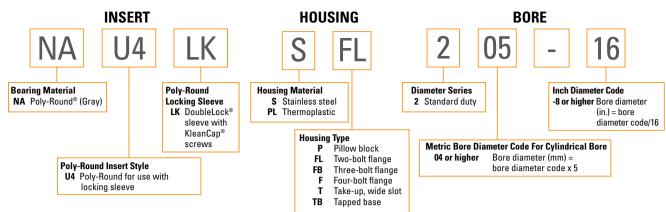

OOD SAFETY WITH TIMKEN CORROSION-RESISTANT MOUNTED POLY-ROUND PLAIN BEARINGS.

Designed to be corrosion resistant and lubrication free, this product is ideal for applications where sanitation and contamination are critical concerns. Manufacturers in the food and beverage industry can trust our mounted bearings to extend bearing life, improve production uptime and – most importantly – elevate food safety.

### MAXIMIZE YOUR INVESTMENT

Our Corrosion-Resistant Mounted Poly-Round<sup>®</sup> Plain Bearings with greaseless design perform reliably with no need for maintenance – giving you a lower cost of ownership.



## A SMART SOLUTION FOR FOOD AND BEVERAGE PROCESSING

- Modular belt conveyors
- Dumper pivots
- )) Horizontal mixers
- **Chillers**
- Freezers

» Greaseless

# **NOMENCLATURE**



# **PRODUCT RANGE**

| Туре                                                    | Housing Style | Stainless Housing<br>Insert Series |                  |   |   |   |   |  | Polymer (Thermoplastic) Housing<br>Insert Series |   |   |   |   |   |  |
|---------------------------------------------------------|---------------|------------------------------------|------------------|---|---|---|---|--|--------------------------------------------------|---|---|---|---|---|--|
|                                                         |               |                                    |                  |   |   |   |   |  |                                                  |   |   |   |   |   |  |
|                                                         |               | Standard<br>Housings<br>(S