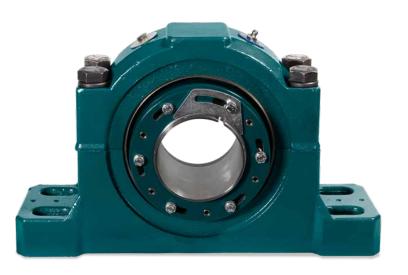

# The Dodge® Safety Mount spherical roller bearing lives up to its namesake—safety.

For more than 140 years, Dodge continues to be the leader in the mechanical power transmission industry. Dodge products are produced with pride and manufactured with safety in mind, and Safety Mount is no exception.

Safety Mount is available in various sizes and uses a patented, built-in mounting system to reduce installation time up to 75 percent compared to traditional products found in industrial applications. This bearing is manufactured in the USA, resulting in shorter lead times and faster stock replenishment.

The bearing comes ready to install out of the box, is prelubricated, and includes a triple-lip seal that prevents contamination. Safety Mount saves valuable time and money. The innovative mounting design uses fasteners to eliminate the need for unsafe heavy blows of a hammer.