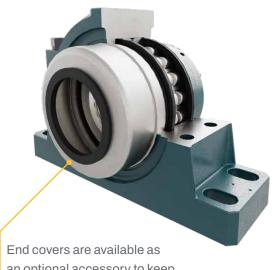

an optional accessory to keep workers safe from rotating shafts.

#### Seal options for harsh applications

Safety Mount features a triple-lip contact seal and corrosion-resistant flinger sealing system, which prevents contamination from entering the product during installation and operation. For high-speeds or high-temperature applications, Safety Mount is offered with a labyrinth seal option, which features a corrosion-resistant flinger and a steel clearance seal. Both seal options offer maximum sealing protection to extend the service life of the bearing.

#### Triple-lip seal

 Optimizes performance and extends product life