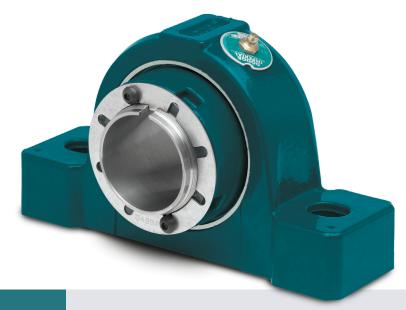

# Mounted Spherical Roller Bearings

## Easy installation and removal

The ISN series of mounted spherical roller bearings features a patented tapered adapter sleeve to streamline installation and dismount without damaging the shaft.

ISN mounted bearings arrive completely assembled to be shaft-ready straight out of the box—saving valuable time and expenses.

As part of the Dodge® roller bearing legacy spanning over 100 years, ISN mounted bearings are long-lasting solutions ideal for a variety of applications to keep your operations up and running.

ISN is available in multiple housing styles and bore sizes.

#### **ISN** benefits

- · Factory sealed and greased
- · Patented sealing for extended life
- Fully concentric on the shaft
- Interchangeable with SN-dimensioned housings
- Convertible in the field both ways between nonexpansion and expansion