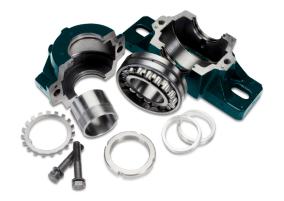

# Mounted Spherical Roller Bearings

## Easy installation and removal

The ISN series of mounted spherical roller bearings features a patented tapered adapter sleeve to streamline installation and dismount without damaging the shaft.

ISN mounted bearings arrive completely assembled to be shaft-ready straight out of the box—saving valuable time and expenses.

As part of the Dodge® roller bearing legacy spanning over 100 years, ISN mounted bearings are long-lasting solutions ideal for a variety of applications to keep your operations up and running.

ISN is available in multiple housing styles and bore sizes.