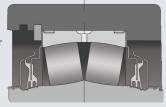

#### Innovative sealing solutions

The TRIDENT™
contact seal is
extremely effective for
dirty environments,
low-to-medium
speeds, and normal
ambient conditions.
Made of nitrile

TRIDENT seal

material, this triple-lip rubbing seal has a low coefficient of friction, and its seal land maintains full seal contact even when misaligned.