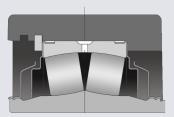

With corrosionresistant flingers and steel clearance seals, the labyrinth seal is ideal for higher speeds and higher operating temperatures.

Labyrinth seal