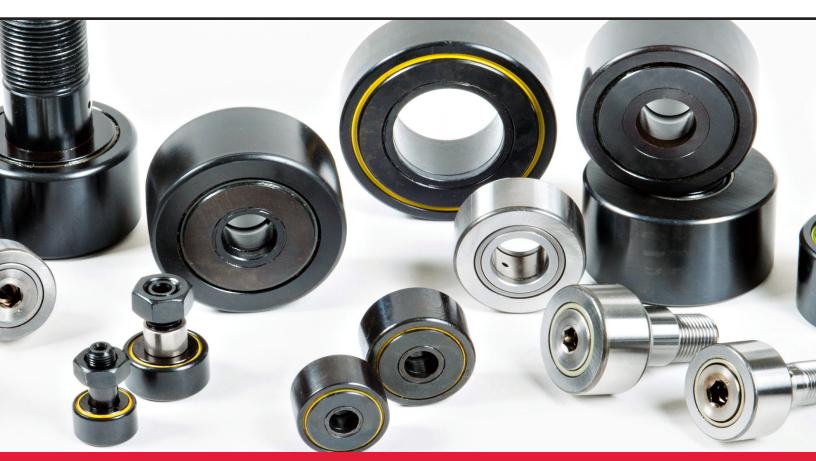

# CAM FOLLOWERS FROM CONSOLIDATED BEARINGS COMPANY

Consolidated Bearings Company is proud to offer a complete line of inch and metric Cam Followers that are in-stock and ready to ship from our nine warehouses located throughout the United States. Commonly used in automation equipment, machine tools, packaging, and material handling equipment, Cam Followers accommodate high radial loads, along with axial loads, and are easy to mount while providing a long service life. Consolidated's wide variety of Cam Followers can meet the requirements of your application needs.

## CONSOLIDATED CAM FOLLOWERS: