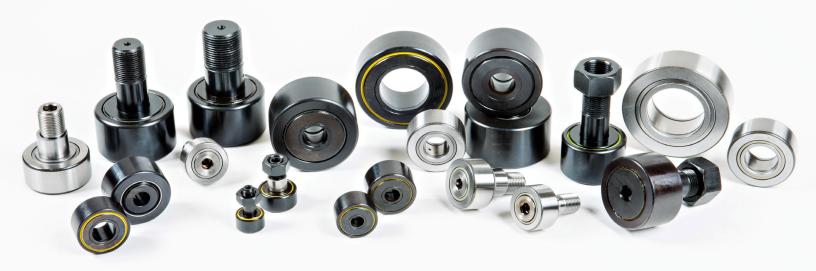

# CAM FOLLOWERS FROM CONSOLIDATED BEARINGS COMPANY

Consolidated Bearings Company is proud to offer a complete line of inch and metric Cam Followers that are in-stock and ready to ship from our nine warehouses located throughout the United States. Commonly used in automation equipment, machine tools, packaging, and material handling equipment, Cam Followers accommodate high radial loads, along with axial loads, and are easy to mount while providing a long service life. Consolidated's wide variety of Cam Followers can meet the requirements of your application needs.

## CONSOLIDATED CAM FOLLOWERS: