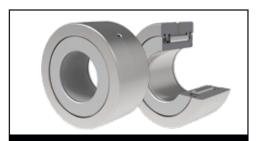

## Needle Roller Bearings, Including Cam Followers and Yoke Rollers Produced Primarily in the USA

**Drawn Cup Needle Bearings and** Inner Rings: Inch and Metric Series

**Drawn Cup Roller Clutch** Inch and Metric Series