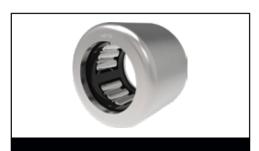

## Needle Roller Bearings, Including Cam Followers and Yoke Rollers Produced Primarily in the USA

**Drawn Cup Needle Bearings and** Inner Rings: Inch and Metric Series

**Drawn Cup Roller Clutch** Inch and Metric Series

**Cage and Roller Assemblies** Inch and Metric Sizes

**Solid Race Needle Bearings** Inch and Metric Sizes With and Without Inner Rings

**Thrust Needle Bearings and Washers** Inch and Metric Sizes

**Precision Pins and Shafts** (Standard and MTO Sizes)