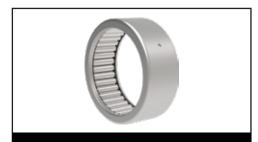

## Needle Roller Bearings, Including Cam Followers and Yoke Rollers Produced Primarily in the USA

**Drawn Cup Needle Bearings and** Inner Rings: Inch and Metric Series

**Drawn Cup Roller Clutch** Inch and Metric Series

**Cage and Roller Assemblies** Inch and Metric Sizes

**Solid Race Needle Bearings** Inch and Metric Sizes With and Without Inner Rings

**Thrust Needle Bearings and Washers** Inch and Metric Sizes

**Precision Pins and Shafts** (Standard and MTO Sizes)