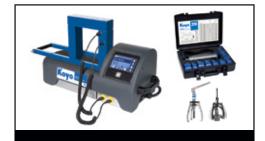

**Tapered Roller Bearings** Inch and Metric Sizes, Including Sets

**Induction Heaters Bearing Mounting Tool Kit and Bearing Pullers** 