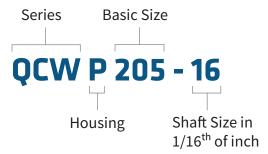

<sup>\*</sup>Additional sizes available upon request\*

Each IPTCI Mounted Ball Bearing part number is a unique combination indicating the bearing's type, series, housing and shaft size.