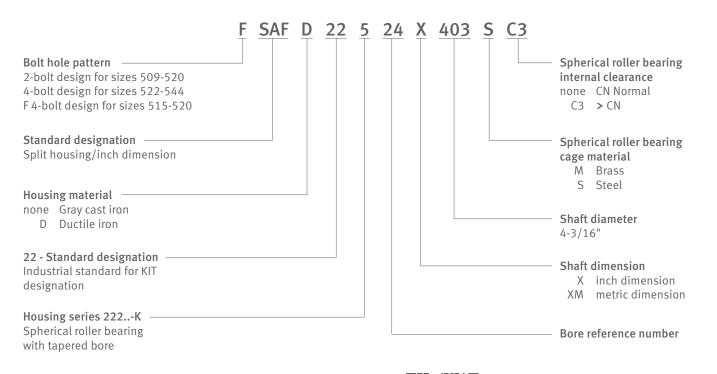

# Schaeffler's FAG SAF500-Series Kitting Program

**Next-Generation SAF Housings** 

Completely redesigned, Schaeffler's new generation of SAF housings feature numerous benefits that ensure optimal bearing performance in a broad range of applications:

- Versatile: Designed for standard/unsplit Spherical Roller Bearings (series 222..-K) and split Spherical Roller Bearings (series 222S). Available in either gray cast iron or ductile cast iron.
- Precise mounting assured: Markings clearly identify the center of the housing, while machined locating faces enable quick and accurate positioning
- Universal design: Includes LER seals and stabilizing rings

#### X-life<sup>™</sup> Spherical Roller Bearings series 222..-K

- X-life quality honed raceway surface finishes
- Improved performance under combined load conditions
- Increased dynamic load ratings / higher rating lifetime
- High static load safety factor
- Reduced friction and lower operating temperatures