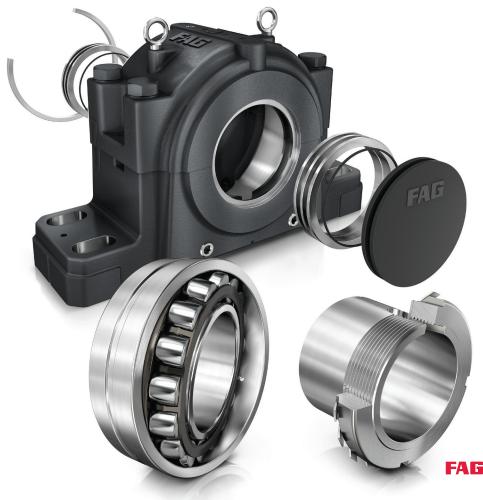

Available for shaft sizes ranging from 1-7/16" to 7-15/16" – in gray or ductile cast iron – Schaeffler's new SAF500 housing kits include everything you need (housing, bearing, adapter sleeve and seal) to do the job right! What's more, our new SAF500-Series Kitting Program accelerates the order process by bundling all these components under a single part number.

# Schaeffler's FAG SAF500-Series Kitting Program

**Next-Generation SAF Housings** 

Completely redesigned, Schaeffler's new generation of SAF housings feature numerous benefits that ensure optimal bearing performance in a broad range of applications:

- Versatile: Designed for standard/unsplit Spherical Roller Bearings (series 222..-K) and split Spherical Roller Bearings (series 222S). Available in either gray cast iron or ductile cast iron.
- Precise mounting assured: Markings clearly identify the center of the housing, while machined locating faces enable quick and accurate positioning
- Universal design: Includes LER seals and stabilizing rings

#### X-life<sup>™</sup> Spherical Roller Bearings series 222..-K

- X-life quality honed raceway surface finishes
- Improved performance under combined load conditions
- Increased dynamic load ratings / higher rating lifetime
- High static load safety factor
- Reduced friction and lower operating temperatures

### **SNW Adapter Sleeves**

Used for locating bearings with a tapered bore on cylindrical shafts.

- Requires no additional means of retention on shaft because bearing is simply pressed onto the adapter sleeve until the required reduction in radial internal clearance is achieved
- Supplied complete with a locknut and locking device