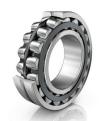

#### X-life<sup>™</sup> Spherical Roller Bearings series 222..-K

- X-life quality honed raceway surface finishes
- Improved performance under combined load conditions
- Increased dynamic load ratings / higher rating lifetime
- High static load safety factor
- Reduced friction and lower operating temperatures