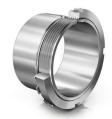

### **SNW Adapter Sleeves**

Used for locating bearings with a tapered bore on cylindrical shafts.

- Requires no additional means of retention on shaft because bearing is simply pressed onto the adapter sleeve until the required reduction in radial internal clearance is achieved
- Supplied complete with a locknut and locking device