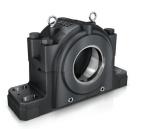

# Schaeffler's FAG SAF500-Series Kitting Program

**Next-Generation SAF Housings** 

Completely redesigned, Schaeffler's new generation of SAF housings feature numerous benefits that ensure optimal bearing performance in a broad range of applications:

- Versatile: Designed for standard/unsplit Spherical Roller Bearings (series 222..-K) and split Spherical Roller Bearings (series 222S). Available in either gray cast iron or ductile cast iron.
- Precise mounting assured: Markings clearly identify the center of the housing, while machined locating faces enable quick and accurate positioning
- Universal design: Includes LER seals and stabilizing rings