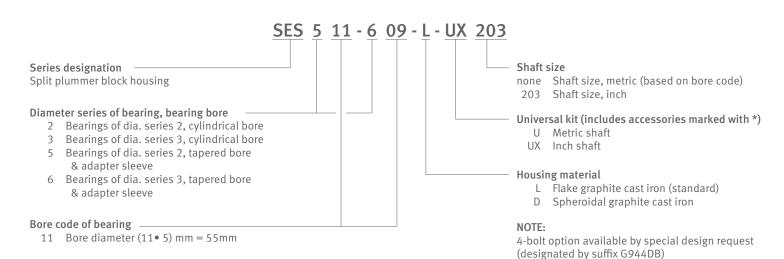

## FAG SES-Series Split Plummer Block Housings:

Available in sizes SES505 to SES522-619 and SES205 to SES218 / SES524-620 to SES532 (for larger sizes, please consider our SNS-series housings)

Perfect for a broad range of rolling bearings, including: