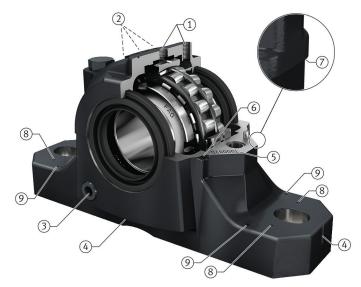

- Spherical roller bearings of series 213, 222, 223, 232.
- Split spherical roller bearings (enables housings & bearings to be replaced directly on the shaft).
- Sealed spherical roller bearings (provides even better protection against contamination).
  - (1) Lubrication holes for central and lateral lubricant feed
  - (2) Marked connection points for condition monitoring
  - (3) Grease outlet hole
  - (4) Indentations indicating shaft and bearing centers
  - 5 Machined locating faces
  - (6) Dismounting notches
  - 7 Projection of upper housing section
  - 8 Marked positions for additional mounting holes
  - Marked positions for pins